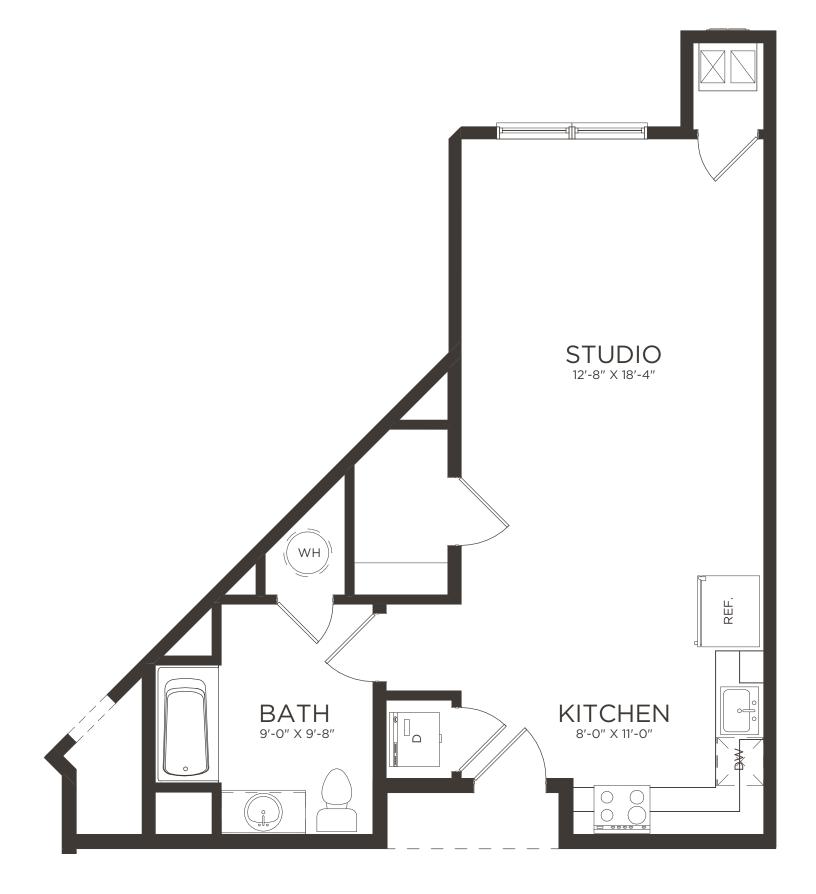

- Designer Kitchens featuring Shaker Style Wood Espresso Cabinets with Quartz Countertops
- 9' Ceilings
- Washer and Dryer in Unit
- Stainless Steel Appliances, include
  Self Cleaning Gas Range with Microwave,
  Side-by-Side Refrigerator and Full Size
  Dishwasher
- Ceiling Fans
- Gas Heating and Central Air Conditioning
- Window Blinds
- Pre-Wired for Cable, Phone, and Internet

## **COMMUNITY FEATURES**

- Secure Covered Parking Available
- State-of-the-Art Fitness Center
- Resident Lounge
- Billiards RoomBicycle Racks
- Controlled Access and Video Monitoring
- Storage Closets
- Professionally Landscaped and Irrigated Grounds
- Green Building Practices
- Wi-Fi in Common Areas
- Elevator Building
- Steps from Rahway Train Station, with effortless 35-minute commute to NYC
- Pet Friendly



Notes

1420 CAMPBELL STREET, RAHWAY, NJ