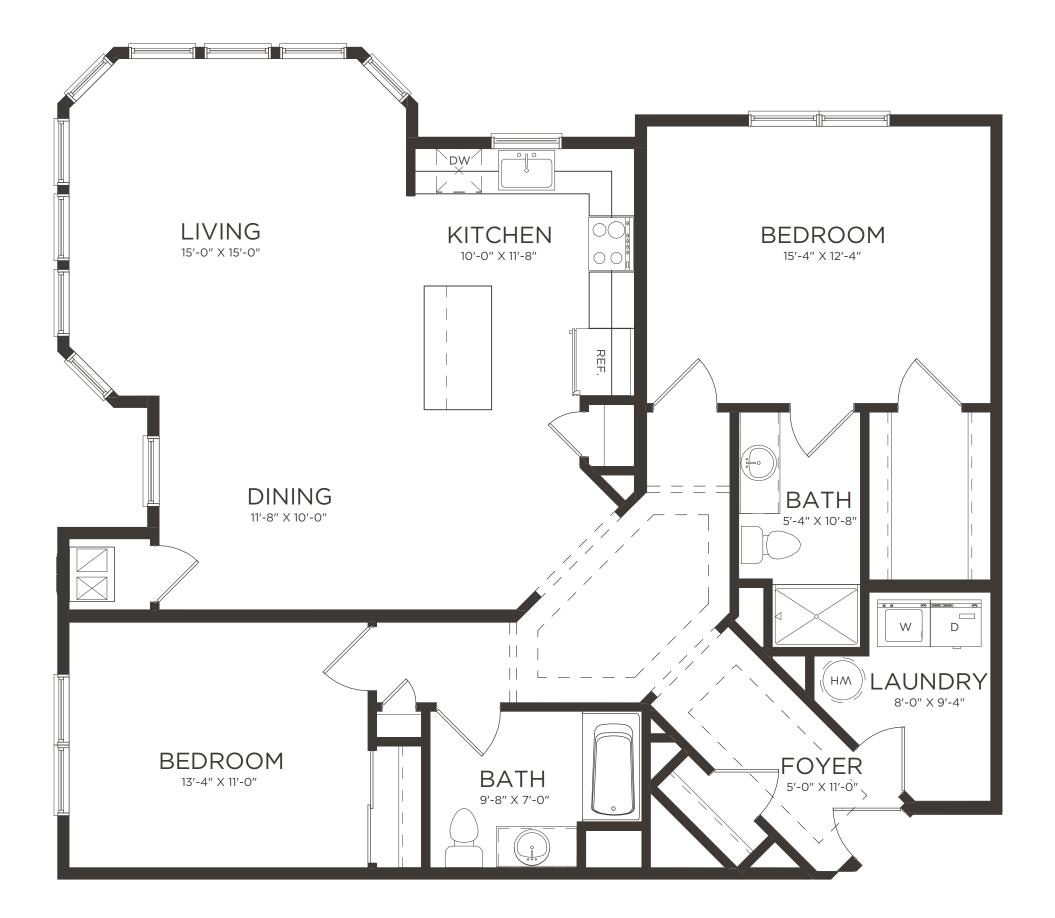

Designer Kitchens featuring Shaker Style Wood Espresso Cabinets with Quartz Countertops
- 9' Ceilings
- Washer and Dryer in Unit
- Stainless Steel Appliances, include
  Self Cleaning Gas Range with Microwave,
  Side-by-Side Refrigerator and Full Size
  Dishwasher
- Ceiling Fans
- Gas Heating and Central Air Conditioning
- Window Blinds
- Pre-Wired for Cable, Phone, and Internet

## **COMMUNITY FEATURES**

- Secure Covered Parking Available
- State-of-the-Art Fitness Center
- Resident Lounge
- Billiards RoomBicycle Racks
- Controlled Access and Video Monitoring
- Storage Closets
- Professionally Landscaped and Irrigated
  Crounds
- Green Building Practices
- Wi-Fi in Common Areas
- Elevator Building
- Steps from Rahway Train Station, with effortless 35-minute commute to NYC
- Pet Friendly



Notes

1420 CAMPBELL STREET, RAHWAY, NJ