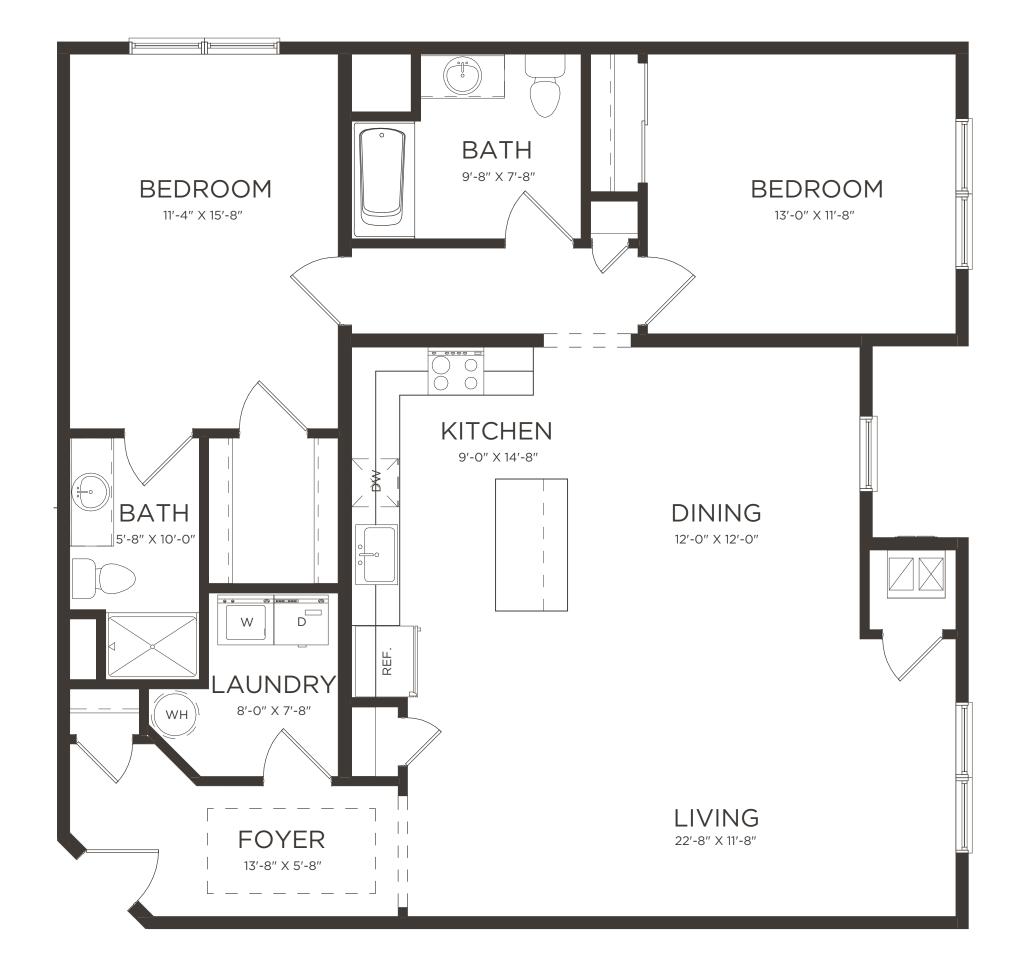

ENITIES**

- Designer Kitchens featuring Shaker Style Wood Espresso Cabinets with Quartz Countertops
- 9' Ceilings
- Washer and Dryer in Unit
- Stainless Steel Appliances, include Self Cleaning Gas Range with Microwave, Side-by-Side Refrigerator and Full Size Dishwasher
- Ceiling Fans
- Gas Heating and Central Air Conditioning
- Window Blinds
- Pre-Wired for Cable, Phone, and Internet

## **COMMUNITY FEATURES**

- Secure Covered Parking Available
- State-of-the-Art Fitness Center
- Resident Lounge
- Billiards Room • Bicycle Racks
- Controlled Access and Video Monitoring
- Storage Closets
- Professionally Landscaped and Irrigated
- Green Building Practices
- Wi-Fi in Common Areas
- Elevator Building
- Steps from Rahway Train Station, with effortless 35-minute commute to NYC
- Pet Friendly



1420 CAMPBELL STREET, RAHWAY, NJ