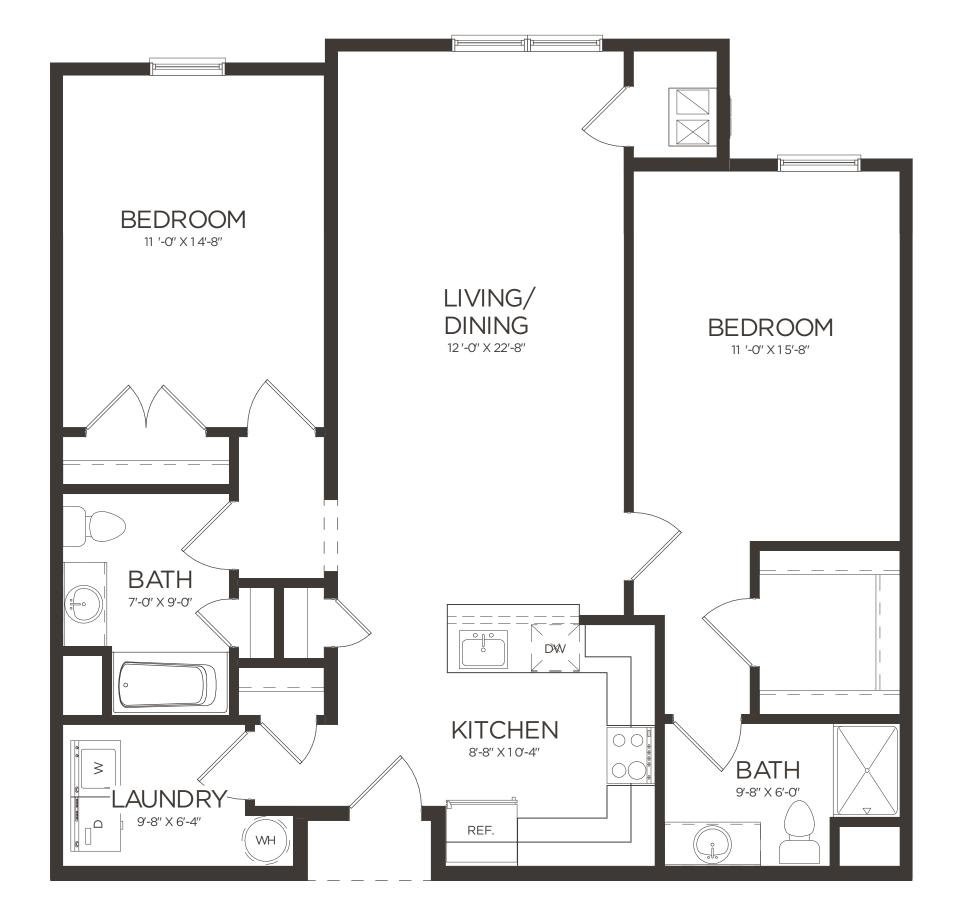

Designer Kitchens featuring Shaker Style Wood Espresso Cabinets with Quartz Countertops
- 9' Ceilings
- Washer and Dryer in Unit
- Stainless Steel Appliances, include
  Self Cleaning Gas Range with Microwave,
  Side-by-Side Refrigerator and Full Size
  Dishwasher
- Ceiling Fans
- Gas Heating and Central Air Conditioning
- Window Blinds
- Pre-Wired for Cable, Phone, and Internet

## **COMMUNITY FEATURES**

- Secure Covered Parking Available
- State-of-the-Art Fitness Center
- Resident Lounge
- Billiards RoomBicycle Racks
- Controlled Access and Video Monitoring
- Storage Closets
- Professionally Landscaped and Irrigated
  Crounds
- Green Building Practices
- Wi-Fi in Common Areas
- Elevator Building
- Steps from Rahway Train Station, with effortless 35-minute commute to NYC
- Pet Friendly



Notes

All images o

1420 CAMPBELL STREET,