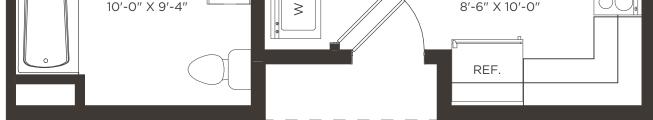

MODEL B1 1 Bedroom | 1 Bathroom 882 Sq. Ft.

## APARTMENT AMENITIES

- Designer Kitchens featuring Shaker Style Wood Espresso Cabinets with Quartz Countertops
- 9' Ceilings
- Washer and Dryer in Unit
- Stainless Steel Appliances, include Self Cleaning Gas Range with Microwave, Side-by-Side Refrigerator and Full Size Dishwasher
- Ceiling Fans
- Gas Heating and Central Air Conditioning
- Window Blinds
- Pre-Wired for Cable, Phone, and Internet