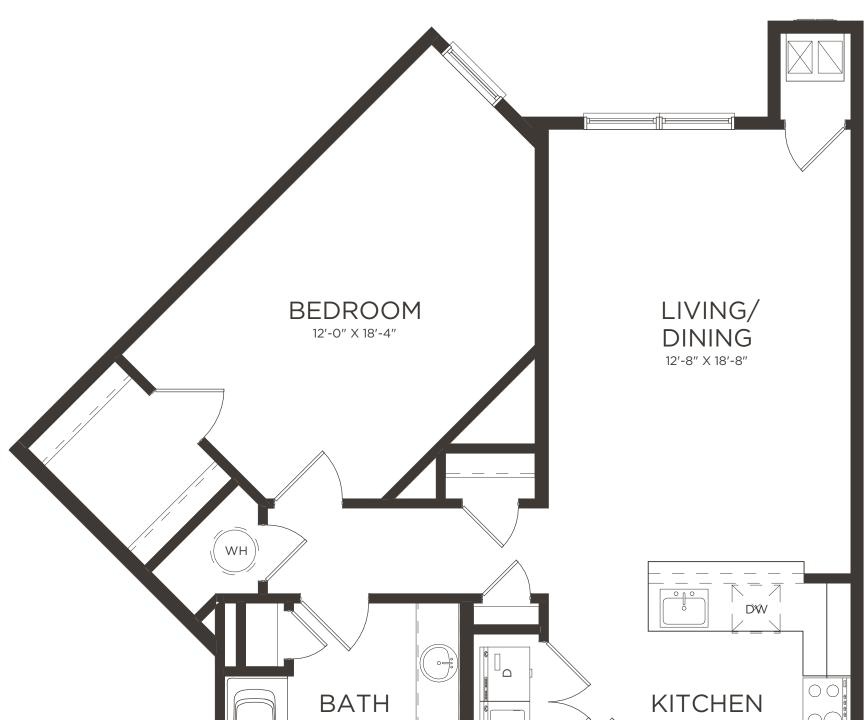

MODEL B1 1 Bedroom | 1 Bathroom 882 Sq. Ft.

## APARTMENT AMENITIES

- Designer Kitchens featuring Shaker Style Wood Espresso Cabinets with Quartz Countertops
- 9' Ceilings
- Washer and Dryer in Unit
- Stainless Steel Appliances, include Self Cleaning Gas Range with Microwave, Side-by-Side Refrigerator and Full Size Dishwasher
- Ceiling Fans
- Gas Heating and Central Air Conditioning
- Window Blinds
- Pre-Wired for Cable, Phone, and Internet