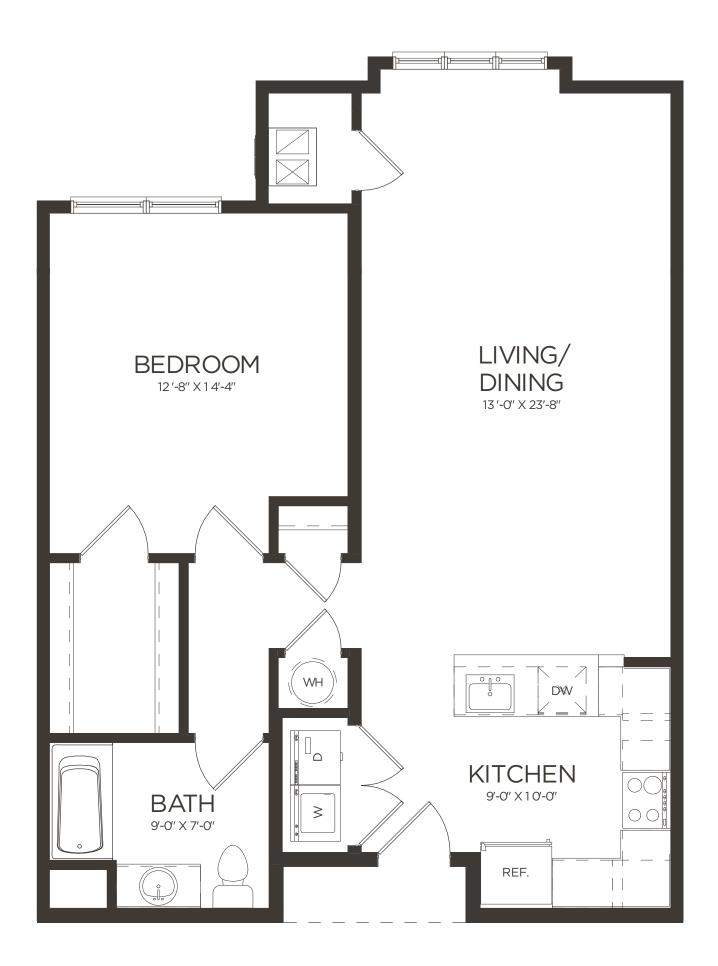

IES

- Designer Kitchens featuring Shaker Style Wood Espresso Cabinets with Quartz Countertops
- 9' Ceilings
- Washer and Dryer in Unit
- Stainless Steel Appliances, include Self Cleaning Gas Range with Microwave, Side-by-Side Refrigerator and Full Size Dishwasher
- Ceiling Fans
- Gas Heating and Central Air Conditioning
- Window Blinds
- Pre-Wired for Cable, Phone, and Internet

## COMMUNITY FEATURES

- Secure Covered Parking Available
- State-of-the-Art Fitness Center
- Resident Lounge
- Billiards Room
- Bicycle Racks
- Controlled Access and Video Monitoring
- Storage Closets
- Professionally Landscaped and Irrigated
  Grounds
- Green Building Practices
- Wi-Fi in Common Areas
- Elevator Building
- Steps from Rahway Train Station, with effortless 35-minute commute to NYC
- Pet Friendly



Notes

1420 CAMPBELL STREET, RAHWAY, NJ

MetroRahway.com



All images are a combination of photography and artist renderings. The artist representations and interior decorations and furnishings are provided for illustrative purposes only. Prices are subject to change.