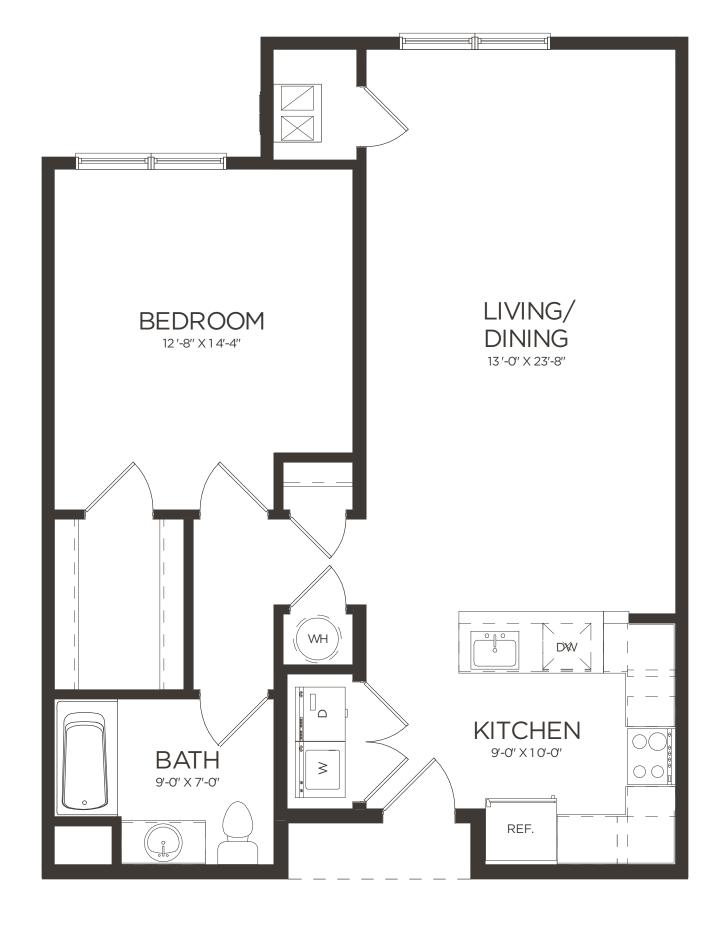

Designer Kitchens featuring Shaker Style Wood Espresso Cabinets with Quartz Countertops
- 9' Ceilings
- Washer and Dryer in Unit
- Stainless Steel Appliances, include
  Self Cleaning Gas Range with Microwave,
  Side-by-Side Refrigerator and Full Size
  Dishwasher
- Ceiling Fans
- Gas Heating and Central Air Conditioning
- Window Blinds
- Pre-Wired for Cable, Phone, and Internet

## **COMMUNITY FEATURES**

- Secure Covered Parking Available
- State-of-the-Art Fitness Center
- Resident Lounge
- Billiards RoomBicycle Racks
- Controlled Access and Video Monitoring
- Storage Closets
- Professionally Landscaped and Irrigated
  Crounds
- Green Building Practices
- Wi-Fi in Common Areas
- Elevator Building
- Steps from Rahway Train Station, with effortless 35-minute commute to NYC
- Pet Friendly



Notes

| 1420 CAM | PBELL | STREET, |
|----------|-------|---------|
| PAHMAY   | NH    |         |