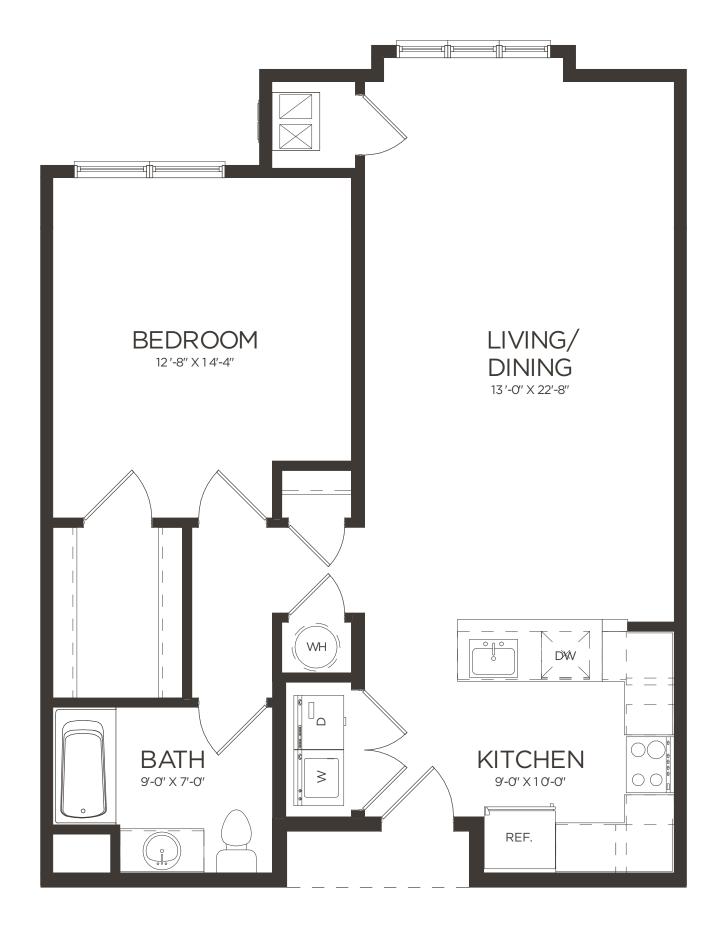

S**

- Designer Kitchens featuring Shaker Style Wood Espresso Cabinets with Quartz Countertops
- 9' Ceilings
- Washer and Dryer in Unit
- Stainless Steel Appliances, include Self Cleaning Gas Range with Microwave, Side-by-Side Refrigerator and Full Size Dishwasher
- Ceiling Fans
- Gas Heating and Central Air Conditioning
- Window Blinds
- Pre-Wired for Cable, Phone, and Internet

## **COMMUNITY FEATURES**

- Secure Covered Parking Available
- State-of-the-Art Fitness Center
- Resident Lounge
- Billiards Room Bicycle Racks
- Controlled Access and Video Monitoring
- Storage Closets
- Professionally Landscaped and Irrigated Grounds
- Green Building Practices
- Wi-Fi in Common Areas
- Elevator Building
- Steps from Rahway Train Station, with effortless 35-minute commute to NYC
- Pet Friendly



1420 CAMPBELL STREET, RAHWAY, NJ