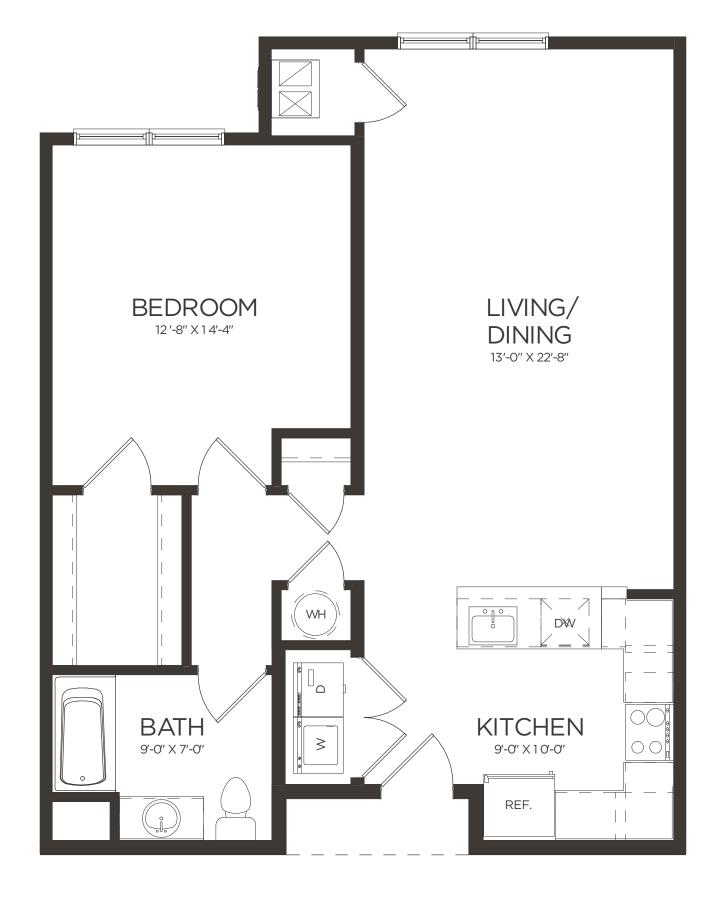

ner Kitchens featuring Shaker Style Wood Espresso Cabinets with Quartz Countertops
- 9' Ceilings
- Washer and Dryer in Unit
- Stainless Steel Appliances, include
  Self Cleaning Gas Range with Microwave,
  Side-by-Side Refrigerator and Full Size
  Dishwasher
- Ceiling Fans
- Gas Heating and Central Air Conditioning
- Window Blinds
- Pre-Wired for Cable, Phone, and Internet

## •

• Secure Covered Parking Available

**COMMUNITY FEATURES** 

- State-of-the-Art Fitness Center
- Resident Lounge
- Billiards RoomBicycle Racks
- Controlled Access and Video Monitoring
- Storage Closets
- Professionally Landscaped and Irrigated
  Crounds
- Green Building Practices
- Wi-Fi in Common Areas
- Elevator Building
- Steps from Rahway Train Station, with effortless 35-minute commute to NYC
- Pet Friendly



| Notes |  |
|-------|--|